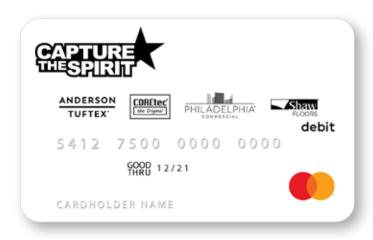

**Redeem Points on CTS** by logging in to ShawCTS.com and click on the "Redeem My Points" tab to access all the exciting prize opportunities available to choose including electronics, apparel, home & garden items, and more. The most popular reward is the Shaw CTS cash card!